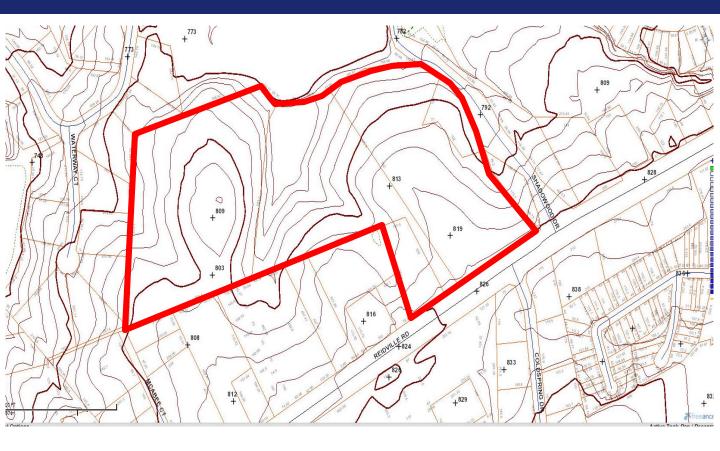

## 2970 Reidville Road Spartanburg, SC 29301

- 2 houses and 1 duplex on the property.
  - Will subdivide
  - Approximately 1 mile from I-26.

SALE PRICE: \$1,600,000