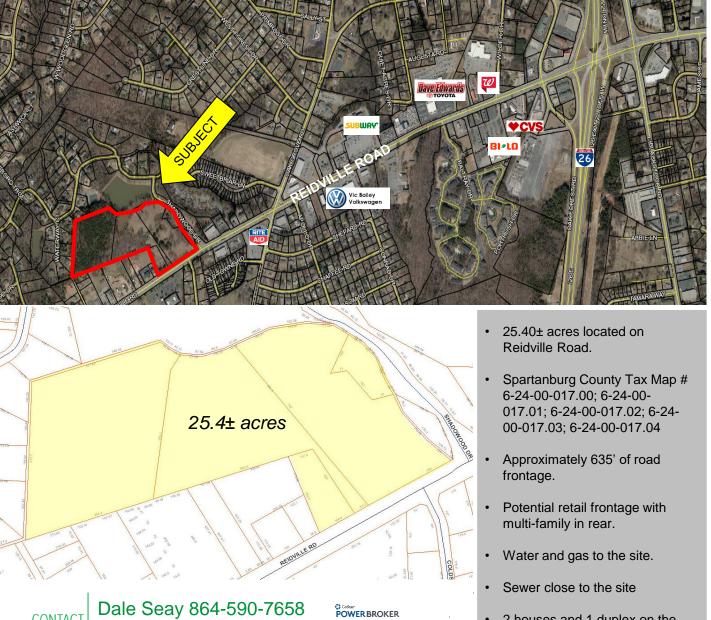

## 2970 Reidville Road Spartanburg, SC 29301

- 2 houses and 1 duplex on the property.
  - Will subdivide
  - Approximately 1 mile from I-26.

SALE PRICE: \$1,600,000